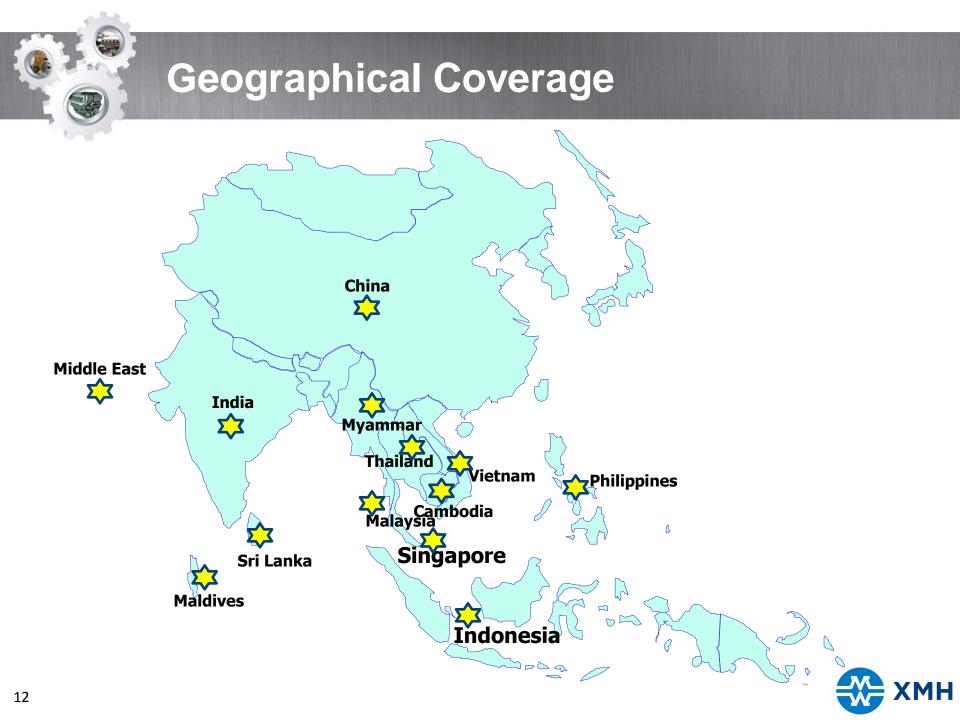

# **Reputable Distribution Brands**

| BRAND      | PRODUCT TYPE                                                                                                                                                                | TERRITORIES                                                                                                             |
|------------|-----------------------------------------------------------------------------------------------------------------------------------------------------------------------------|-------------------------------------------------------------------------------------------------------------------------|
| Mitsubishi | <ol> <li>Limited range of high-speed and medium-<br/>speed marine diesel engine and power<br/>generating sets, including related spare<br/>parts and accessories</li> </ol> | 1) China, India, Indonesia, the<br>Maldives, Singapore, Vietnam                                                         |
|            | 2) OEM industrial power generating sets                                                                                                                                     | 2) Worldwide                                                                                                            |
| Akasaka    | Main engine for propulsion and after-sales services                                                                                                                         | Singapore, Malaysia, Indonesia                                                                                          |
| Hyundai    | Marine engine and generator                                                                                                                                                 | Malaysia, Singapore, Indonesia                                                                                          |
| Doosan     | Marine engines and related spare parts                                                                                                                                      | Indonesia, Singapore, Malaysia                                                                                          |
| SOLÉ       | Marine engines and power generating sets, including related spare parts and accessories                                                                                     | Cambodia, Indonesia, Malaysia, the<br>Maldives, Myanmar, the Philippines,<br>Singapore, Sri Lanka, Thailand,<br>Vietnam |
| Scania     | Marine propulsion engines, marine auxiliary engines and related spare parts                                                                                                 | Singapore                                                                                                               |

Note: Territories highlighted in red represent exclusive distribution

### **Reputable Distribution Brands**

| BRAND            | PRODUCT TYPE                                              | TERRITORIES                                                                        |
|------------------|-----------------------------------------------------------|------------------------------------------------------------------------------------|
| Reintjes         | Gearboxes and related spare parts                         | Indonesia                                                                          |
| D-I              | Gearbox<br>Steering Systems and PTO                       | Singapore and Indonesia<br>Singapore and Indonesia                                 |
| Korsør           | Controllable pitch propellers                             | China, India, Indonesia, Malaysia,<br>Middle East, Singapore, Thailand,<br>Vietnam |
| Kamome Propeller | Propellers and Thrusters                                  | Indonesia                                                                          |
| Mentrade         | Fixed pitch propellers                                    | Indonesia and Vietnam                                                              |
| Guangzhou Diesel | Industrial/Marine diesel engine and power generating sets | Singapore, Malaysia and Indonesia                                                  |
| Centa            | Couplings for marine and industrial applications          | Indonesia                                                                          |