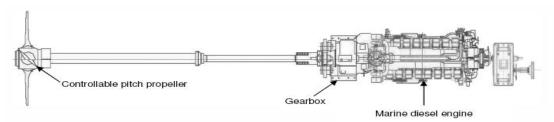

•Established XMH Engineering Pte Ltd to design and develop XMH-IPS in 2007, a one-stop integrated solution for the propulsion requirements of marine vessels

• A one-stop integrated solution to vessel owners requiring diesel engine (or electricity) driven propeller-based propulsion systems to power their vessels