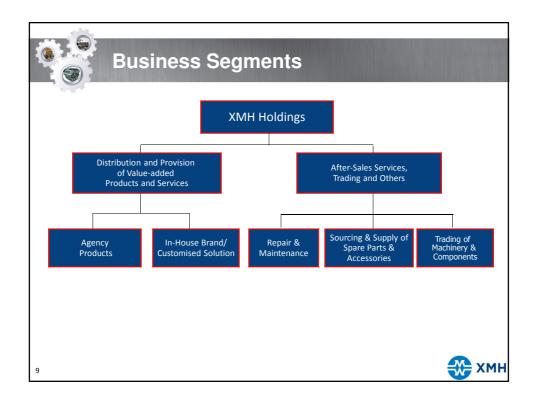

|       |
| Share Price                           | S\$0.42           IM         S\$161.7 million           14         \$\$0.11 |       |
| Market Capitalization (385.0M shares) |                                                                             |       |
| P/E                                   |                                                                             |       |
| NAV per share                         |                                                                             |       |
| Free Float                            |                                                                             | 18.3% |
| Substantial Shareholders              | Directors                                                                   | 77.7% |





|    | Product Range & Applications<br>Distribute a wide range of marine and industrial diesel engines, power generating sets and<br>related components for the following applications: |                                                                                                                                                                                                                                                                                                                                 |                                                                                                                             |  |  |  |  |
|----|--------------------------------------------------------------------------------------------------------------------------------------------------