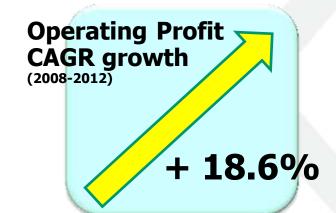

| 1,975                    |
| Inventories                                     | 26,859                     | 26,118                   |
| Trade and other receivables                     | 7,198                      | 14,967                   |
| Cash and cash equivalents                       | 46,963                     | 39,233                   |
| Total equity                                    | 44,261                     | 42,560                   |
| Net gearing ratio                               | Net cash                   | Net cash                 |
| Net asset value per ordinary share (S\$' cents) | 11.46                      | 11.02                    |



## **Financial Position**

### **Cash and Cash Equivalents (S\$' million)**





## **CAGR Growth**













# Outlook & Strategies



### Outlook

- Short-term volatility in coal demand in Indonesia; Healthy prospects in longer term
  - Short-term: Coal price sliding may result in reduction in production slowing down demand for relevant marine transportation
  - Long-term: General demand for coal to drive power plants remained strong







## Outlook

### Potentially benefit from continual growth in oil & gas sector

- Increased offshore oil & gas exploration activities to alleviate current oversupply situation in offshore support vessels (OSVs)
- Potential replacement of a number of OSVs which are near their scrap age

# Expected increase in demand for after-sales services and spare parts

 Increase in demand for genuine spare parts and after-sales services from customers who had bough