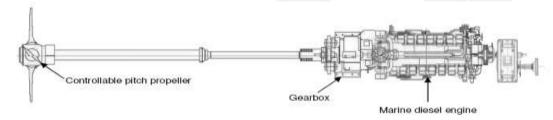

#### XMH IPS

 A one-stop integrated solution to vessel owners requiring diesel engine (or electricity) driven propeller-based propulsion systems to power their vessels