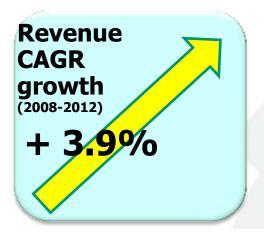

| 1,975                    |
| Inventories                                     | 26,859                     | 26,118                   |
| Trade and other receivables                     | 7,198                      | 14,967                   |
| Cash and cash equivalents                       | 46,963                     | 39,233                   |
| Total equity                                    | 44,261                     | 42,560                   |
| Net gearing ratio                               | Net cash                   | Net cash                 |
| Net asset value per ordinary share (S\$' cents) | 11.46                      | 11.02                    |



## **Financial Position**

### **Cash and Cash Equivalents (S\$' million)**





## **CAGR Growth**













# Outlook & Strategies



### Outlook

- Short-term volatility in coal demand in Indonesia; Healthy prospects in longer term
  - Short-term: Coal price sliding may result in reduction in production slowing down demand for relevant marine transportation
  - Long-term: General demand for coal to drive power plants remained strong







## Outlook

### Potentially benefit from continual growth in oil & gas sector

- Increased offshore oil & gas exploration activities to alleviate current oversupply situation in offshore support vessels (OSVs)
- Potential replacement of a number of OSVs which are near their scrap age

# Expected increase in demand for after-sales services and spare parts

 Increase in demand for genuine spare parts and after-sales services from customers who had b