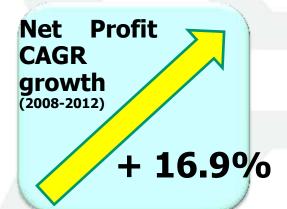

| 1,975                    |
| Inventories                                     | 26,859                     | 26,118                   |
| Trade and other receivables                     | 7,198                      | 14,967                   |
| Cash and cash equivalents                       | 46,963                     | 39,233                   |
| Total equity                                    | 44,261                     | 42,560                   |
| Net gearing ratio                               | Net cash                   | Net cash                 |
| Net asset value per ordinary share (S\$' cents) | 11.46                      | 11.02                    |



## **Financial Position**

### **Cash and Cash Equivalents (S\$' million)**





## **CAGR Growth**













# Outlook & Strategies



### Outlook

- Short-term volatility in coal demand in Indonesia; Healthy prospects in longer term
  - Short-term: Coal price sliding may result in reduction in production slowing down demand for relevant marine transportation
  - Long-term: General demand for coal to drive power plants remained strong







## Outlook

### Potentially benefit from continual growth in oil & gas sector

- Increased offshore oil & gas exploration activities to alleviate current oversupply situation in offshore support vessels (OSVs)
- Potential replacement of a number of OSVs which are near their scrap age

# Expected increase in demand for after-sales services and spare parts

 Increase in demand for genuine spare parts and after-sales services from customers who had bought