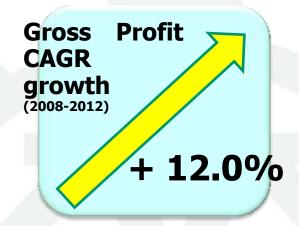

| 1,975                    |
| Inventories                                     | 26,859                     | 26,118                   |
| Trade and other receivables                     | 7,198                      | 14,967                   |
| Cash and cash equivalents                       | 46,963                     | 39,233                   |
| Total equity                                    | 44,261                     | 42,560                   |
| Net gearing ratio                               | Net cash                   | Net cash                 |
| Net asset value per ordinary share (S\$' cents) | 11.46                      | 11.02                    |



## **Financial Position**

### **Cash and Cash Equivalents (S\$' million)**





## **CAGR Growth**













# Outlook & Strategies



### Outlook

- Short-term volatility in coal demand in Indonesia; Healthy prospects in longer term
  - Short-term: Coal price sliding may result in reduction in production slowing down demand for relevant marine transportation
  - Long-term: General demand for coal to drive power plants remained strong







## Outlook

### Potentially benefit from continual growth in oil & gas sector

- Increased offshore oil & gas exploration activities to alleviate current oversupply situation in offshore support vessels (OSVs)
- Potential replacement of a number of OSVs which are near their scrap age

# Expected increase in demand for after-sales services and spare parts

 Increase in demand for genuine spare parts and after-sales services from customers who had bou