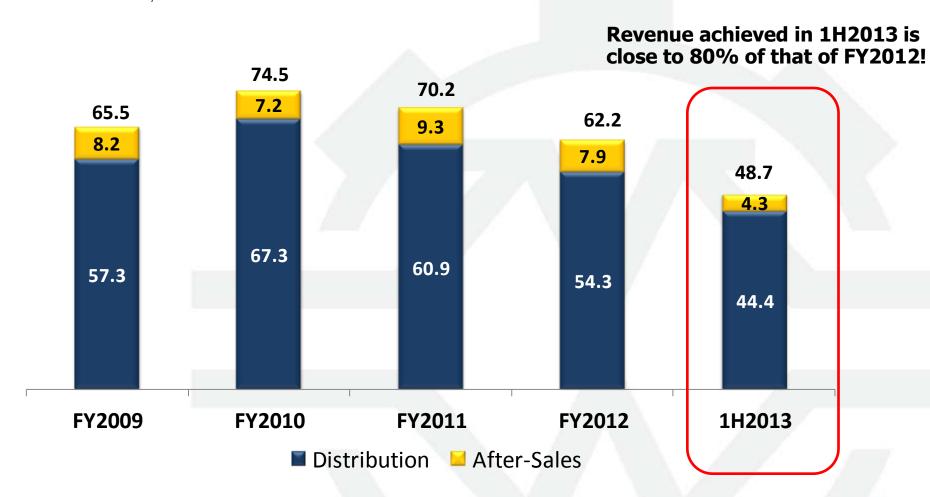

## **Revenue Trend**

All amounts stated are in S\$' million unless otherwise stated