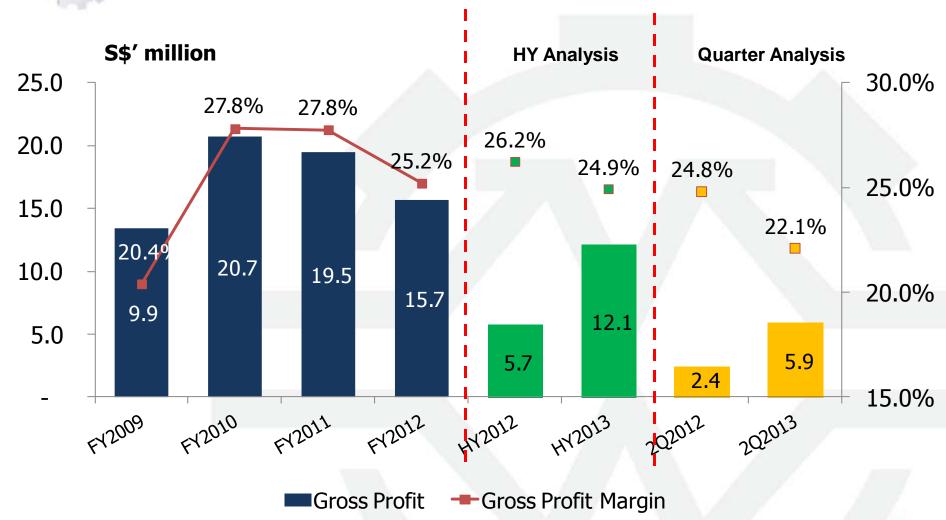

## **Profitability Trend**

# P&L Snapshot

| Profit & Loss                             | 2Q2013<br>S\$'000 | 2Q2012<br>S\$'000 | Change<br>% |                                                                           |
|-------------------------------------------|-------------------|-------------------|-------------|---------------------------------------------------------------------------|
| Revenue                                   | 26,745            | 9,527             | 180.7       | Revenue improved as XMH cleared backlogs with customers                   |
| Gross Profit                              | 5,910             | 2,361             | 150.3       | In line with higher revenue                                               |
| Gross Profit Margin                       | 22.1%             | 24.8%             | -           |                                                                           |
| Operating Expenses *                      | 1,950             | 1,577             | 23.7        | Increased due to payroll and benefits, marketing and promotion activities |
| Operating Profit                          | 4,116             | 1,910             | 115.5       |                                                                           |
| Net Profit Attributable to Equity holders | 3,604             | 1,464             | 146.2       |                                                                           |
| Net Profit Margin                         | 13.5%             | 15.4%             | -           |                                                                           |
| Earnings Per Share (S\$' cents) #         | 0.93              | 0.37              | 151.4       |                                                                           |