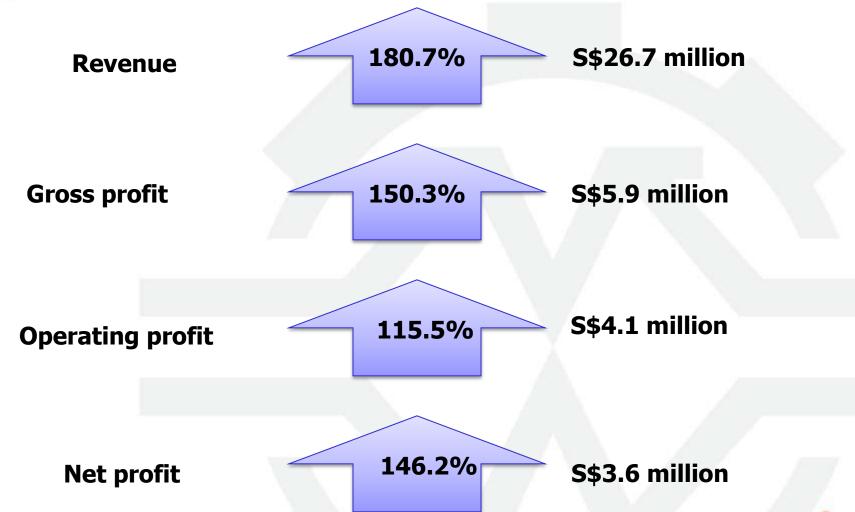

# P&L Snapshot

| Profit & Loss                             | 2Q2013<br>S\$'000 | 2Q2012<br>S\$'000 | Change<br>% |                                                                           |
|-------------------------------------------|-------------------|-------------------|-------------|---------------------------------------------------------------------------|
| Revenue                                   | 26,745            | 9,527             | 180.7       | Revenue improved as XMH cleared backlogs with customers                   |
| Gross Profit                              | 5,910             | 2,361             | 150.3       | In line with higher revenue                                               |
| Gross Profit Margin                       | 22.1%             | 24.8%             | -           |                                                                           |
| Operating Expenses *                      | 1,950             | 1,577             | 23.7        | Increased due to payroll and benefits, marketing and promotion activities |
| Operating Profit                          | 4,116             | 1,910             | 115.5       |                                                                           |
| Net Profit Attributable to Equity holders | 3,604             | 1,464             | 146.2       |                                                                           |
| Net Profit Margin                         | 13.5%             | 15.4%             | -           |                                                                           |
| Earnings Per Share (S\$' cents) #         | 0.93              | 0.37              | 151.4       |                                                                           |