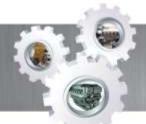

## **Profitability Trend**

# P&L Snapshot

| Profit & Loss                             | 2Q2013<br>S\$'000 | 2Q2012<br>S\$'000 | Change<br>% |                                                                           |
|-------------------------------------------|-------------------|-------------------|-------------|---------------------------------------------------------------------------|
| Revenue                                   | 26,745            | 9,527             | 180.7       | Revenue improved as XMH cleared backlogs with customers                   |
| Gross Profit                              | 5,910             | 2,361             | 150.3       | In line with higher revenue                                               |
| Gross Profit Margin                       | 22.1%             | 24.8%             | -           |                                                                           |
| Operating Expenses *                      | 1,950             | 1,577             | 23.7        | Increased due to payroll and benefits, marketing and promotion activities |
| Operating Profit                          | 4,116             | 1,910             | 115.5       |                                                                           |
| Net Profit Attributable to Equity holders | 3,604             | 1,464             | 146.2       |                                                                           |
| Net Profit Margin                         | 13.5%             | 15.4%             | -           |                                                                           |
| Earnings Per Share (S\$' cents) #         | 0.93              | 0.37              | 151.4       |                                                                           |