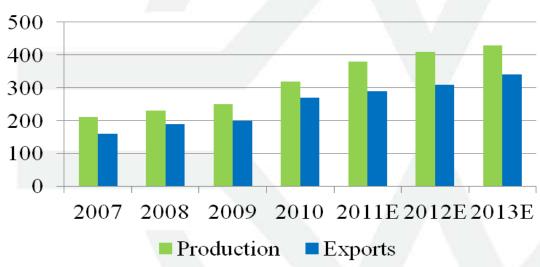

### Outlook

- Short-term volatility in coal demand in Indonesia; Healthy prospects in longer term
  - Short-term: Coal price sliding may result in reduction in production slowing down demand for relevant marine transportation
  - Long-term: General demand for coal to drive power plants remained strong