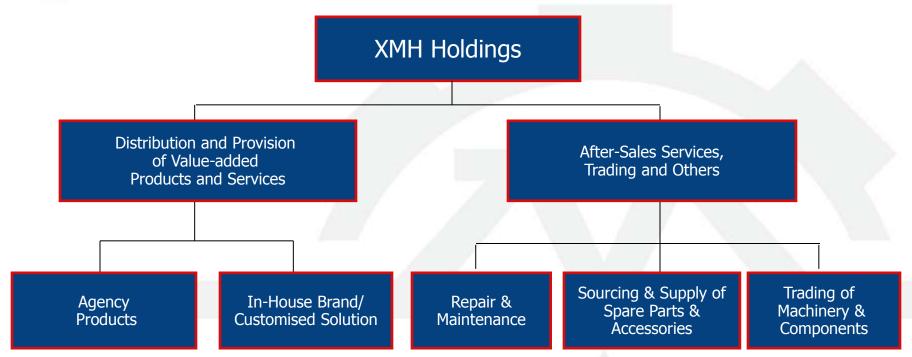

## **Business Segments**

## **After-Sales Services & Trading Activities**

- Provision of after-sales services such as repair and maintenance
  - Supported by a team of skilled and experienced engineers and technicians
- Sourcing and supply of spare parts and accessories
  - Achieve time-savings for customers by maintaining a ready supply of genuine spare parts and accessories to cater to their immediate needs
- Trading activities to provide diesel engines, power generating sets and other machinery and related components